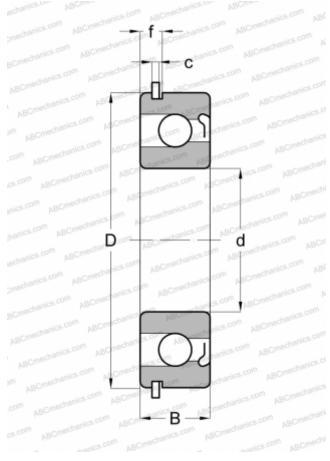

## **Technical specification**

| DIMENSIONS, MM              |                |
|-----------------------------|----------------|
| d                           | 40,000         |
| D                           | 80,000         |
| В                           | 18,000         |
| WEIGHT, KG                  | 0,390          |
| MANUFACTURER                | SKF            |
| INTERCHANGE                 |                |
| ABC                         | <u>208 ZNR</u> |
| NTN                         | BL 208 ZNR     |
| MRC                         | <u>208-MFG</u> |
| FAG                         | 208 ZNR        |
| FAFNIR                      | 208WDG         |
| NEW DEPARTURE               | 47208          |
| CALCULATION DATA            |                |
| Basic dynamic load rating C | 33 600 kN      |