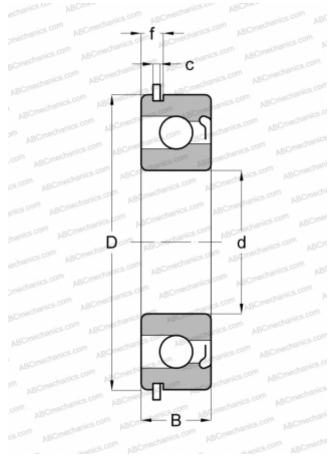

## **Technical specification**

| DIMENSIONS, MM            |                                 |
|---------------------------|---------------------------------|
| d                         | 80,000                          |
| D                         | 140,000                         |
| В                         | 26,000                          |
| f                         | 7,950                           |
| c                         | 3,099                           |
| WEIGHT, KG                | 1,556                           |
|                           |                                 |
| MANUFACTURER              | NEW                             |
| MANUFACTURER              | <u>NEW</u><br>DEPARTURE         |
|                           |                                 |
| INTERCHANGE               | DEPARTURE                       |
| INTERCHANGE<br>ABC        | DEPARTURE<br>216 ZNR            |
| INTERCHANGE<br>ABC<br>SKF | DEPARTURE<br>216 ZNR<br>216-ZNR |