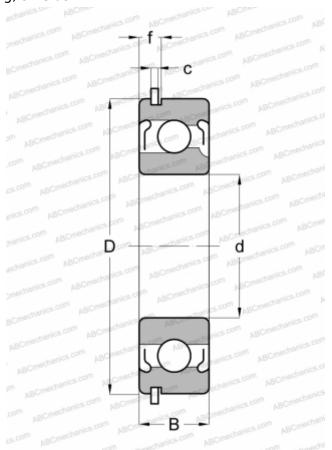

## **Technical specification**

| DIMENSIONS, MM               |             |
|------------------------------|-------------|
| d                            | 25,000      |
| D                            | 62,000      |
| В                            | 17,000      |
| WEIGHT, KG                   | 0,240       |
| MANUFACTURER                 | SKF         |
| INTERCHANGE                  |             |
| ABC                          | 305 2ZNR    |
| CALCULATION DATA             |             |
| Basic dynamic load rating, C | 23,000 kN   |
| Basic static load rating, Co | 16,000 kN   |
| Fatigue load limit, Pu       | 1,000 kN    |
| Reference speed              | 20000 r/min |
| Limiting speed               | 13000 r/min |