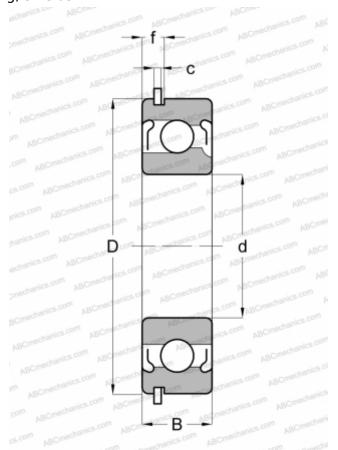

# **Technical specification**

| DIMENSIONS, | MM |
|-------------|----|

| d            | 30,000 |
|--------------|--------|
| D            | 72,000 |
| В            | 19,000 |
| WEIGHT, KG   | 0,370  |
| MANUFACTURER | SKF    |