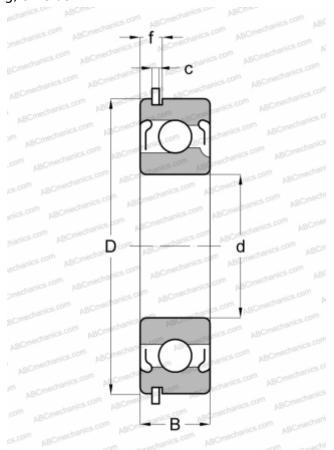

## **Technical specification**

| DIMENSIONS, MM |        |
|----------------|--------|
| d              | 35,000 |
| D              | 72,000 |
| В              | 17,000 |

**WEIGHT, KG** 0,310

MANUFACTURER SKF