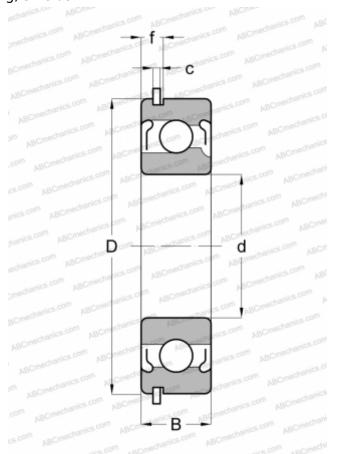

# **Technical specification**

| DIMENSIONS | MM |  |
|------------|----|--|

| d            | 40,000 |
|--------------|--------|
| D            | 80,000 |
| В            | 18,000 |
| WEIGHT, KG   | 0,390  |
| MANUFACTURER | SKF    |