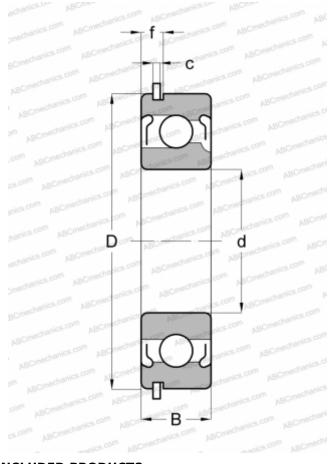

## Technical specification

Limiting speed

| DIMENSIONS, MM               |               |
|------------------------------|---------------|
| d                            | 45,000        |
| D                            | 85,000        |
| В                            | 19,000        |
| WEIGHT, KG                   | 0,440         |
| MANUFACTURER                 | <u>SKF</u>    |
| INTERCHANGE                  |               |
| ABC                          | 209 2ZNR      |
| MRC                          | 209-MFFG      |
| NEW DEPARTURE                | <u>477209</u> |
| CALCULATION DATA             |               |
| Basic dynamic load rating, C | 39,600 kN     |
| Basic static load rating, Co | 32,500 kN     |
| Fatigue load limit, Pu       | 1,370 kN      |
| Reference speed              | 14000 r/min   |