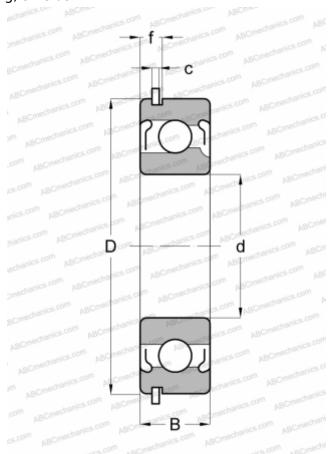

# **310-2ZNR SKF**

Deep groove ball bearings

TYPE: Ball bearings, Radial ball bearings, Single row, With filling slot, With snap ring groove, snap ring, shields 2Z

## **Technical specification**

| DIMENSIONS, | MM |
|-------------|----|

| d          | 50,000  |
|------------|---------|
| D          | 110,000 |
| В          | 27,000  |
| WEIGHT, KG | 1,150   |