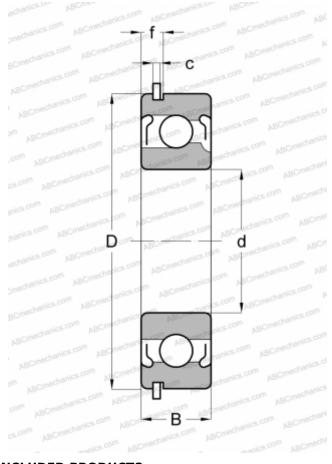

## Technical specification

| DIMENSIONS, MM               |                 |
|------------------------------|-----------------|
| d                            | 55,000          |
| D                            | 100,000         |
| В                            | 21,000          |
| WEIGHT, KG                   | 0,660           |
| MANUFACTURER                 | <u>SKF</u>      |
| INTERCHANGE                  |                 |
| ABC                          | <u>211 2ZNR</u> |
| MRC                          | 211-MFFG        |
| NEW DEPARTURE                | <u>477211</u>   |
| CALCULATION DATA             |                 |
| Basic dynamic load rating, C | 48,400 kN       |
| Basic static load rating, Co | 44,000 kN       |
| Fatigue load limit, Pu       | 1,860 kN        |
| Reference speed              | 12000 r/min     |
| Limiting speed               | 7500 r/min      |