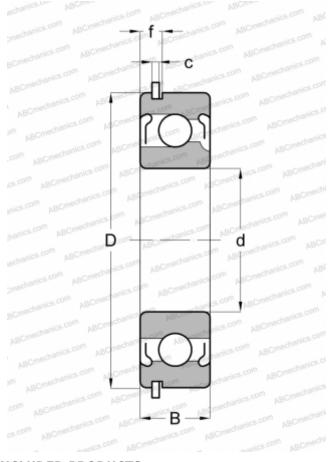

## Technical specification

| DIMENSIONS, MM               |                 |
|------------------------------|-----------------|
| d                            | 55,000          |
| D                            | 120,000         |
| В                            | 29,000          |
| WEIGHT, KG                   | 1,500           |
| MANUFACTURER                 | <u>SKF</u>      |
| INTERCHANGE                  |                 |
| ABC                          | <u>311 2ZNR</u> |
| MRC                          | <u>311-MFFG</u> |
| NEW DEPARTURE                | <u>477311</u>   |
| CALCULATION DATA             |                 |
| Basic dynamic load rating, C | 79,200 kN       |
| Basic static load rating, Co | 67,000 kN       |
| Fatigue load limit, Pu       | 2,850 kN        |
| Reference speed              | 10000 r/min     |
| Limiting speed               | 6700 r/min      |