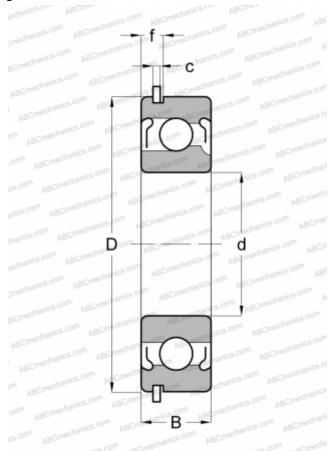

## **Technical specification**

| DIMENSIONS, | MM |
|-------------|----|

| d          | 60,000  |
|------------|---------|
| D          | 110,000 |
| В          | 22,000  |
| WEIGHT, KG | 0,850   |