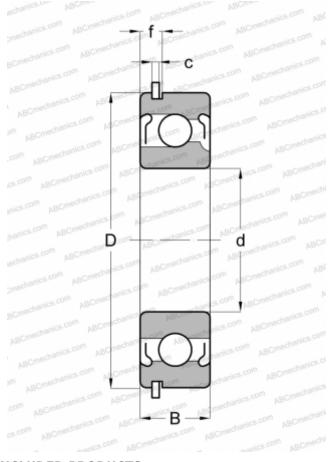

## Technical specification

| DIMENSIONS, MM               |             |
|------------------------------|-------------|
| d                            | 65,000      |
| D                            | 120,000     |
| В                            | 23,000      |
| WEIGHT, KG                   | 1,050       |
| MANUFACTURER                 | <u>SKF</u>  |
| INTERCHANGE                  |             |
| ABC                          | 213 2ZNR    |
| MRC                          | 213-MFFG    |
| FAFNIR                       | 213WDDG     |
| NEW DEPARTURE                | 477213      |
| CALCULATION DATA             |             |
| Basic dynamic load rating, C | 60,500 kN   |
| Basic static load rating, Co | 58,500 kN   |
| Fatigue load limit, Pu       | 2,500 kN    |
| Reference speed              | 10000 r/min |
| Limiting speed               | 6000 r/min  |