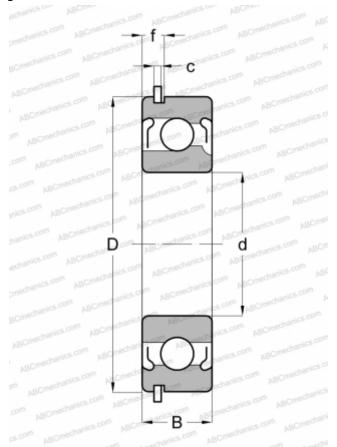

## DIMENSIONS, MM

| MANUFACTURER | SKF     |
|--------------|---------|
| WEIGHT, KG   | 1,150   |
| В            | 24,000  |
| D            | 125,000 |
| a            | 70,000  |