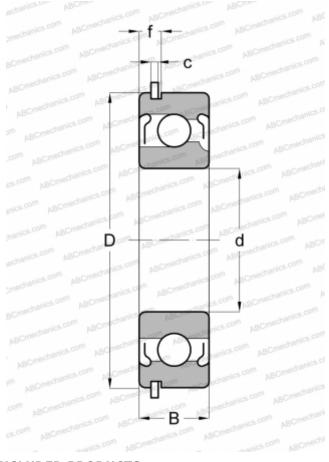

## Technical specification

| DIMENSIONS, MM               |            |
|------------------------------|------------|
| d                            | 70,000     |
| D                            | 150,000    |
| В                            | 35,000     |
| WEIGHT, KG                   | 2,750      |
| MANUFACTURER                 | <u>SKF</u> |
| INTERCHANGE                  |            |
| ABC                          | 314 2ZNR   |
| MRC                          | 314-MFFG   |
| NEW DEPARTURE                | 477314     |
| CALCULATION DATA             |            |
| Basic dynamic load rating, C | 114,000 kN |
| Basic static load rating, Co | 102,000 kN |
| Fatigue load limit, Pu       | 4,150 kN   |
| Reference speed              | 8000 r/min |
| Limiting speed               | 5000 r/min |