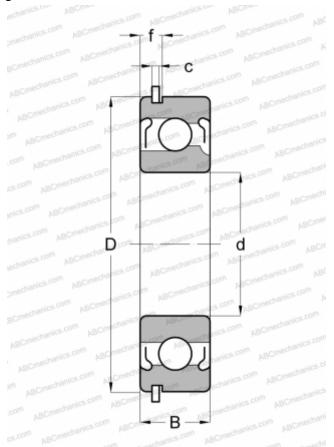

## **Technical specification**

**DIMENSIONS, MM** 

| d             | 75,000   |
|---------------|----------|
| D             | 130,000  |
| В             | 25,000   |
| WEIGHT, KG    | 1,250    |
| MANUFACTURER  | SKF      |
| INTERCHANGE   |          |
| ABC           | 215 2ZNR |
| MRC           | 215-MFFG |
| FAFNIR        | 215WDDG  |
| NEW DEPARTURE | 477215   |
|               |          |