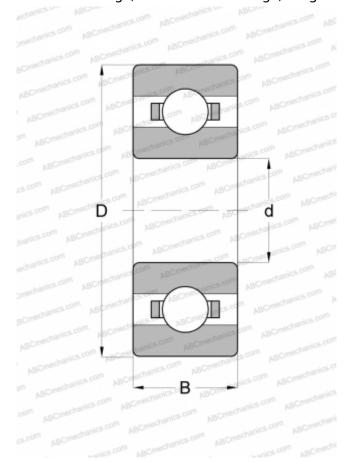

## **Technical specification**

**DIMENSIONS. MM** 

| Difference of the contract of |               |
|-------------------------------------------------------------------------------------------------------------------------------------------------------------------------------------------------------------------------------------------------------------------------------------------------------------------------------------------------------------------------------------------------------------------------------------------------------------------------------------------------------------------------------------------------------------------------------------------------------------------------------------------------------------------------------------------------------------------------------------------------------------------------------------------------------------------------------------------------------------------------------------------------------------------------------------------------------------------------------------------------------------------------------------------------------------------------------------------------------------------------------------------------------------------------------------------------------------------------------------------------------------------------------------------------------------------------------------------------------------------------------------------------------------------------------------------------------------------------------------------------------------------------------------------------------------------------------------------------------------------------------------------------------------------------------------------------------------------------------------------------------------------------------------------------------------------------------------------------------------------------------------------------------------------------------------------------------------------------------------------------------------------------------------------------------------------------------------------------------------------------------|---------------|
| d                                                                                                                                                                                                                                                                                                                                                                                                                                                                                                                                                                                                                                                                                                                                                                                                                                                                                                                                                                                                                                                                                                                                                                                                                                                                                                                                                                                                                                                                                                                                                                                                                                                                                                                                                                                                                                                                                                                                                                                                                                                                                                                             | 10,000        |
| D                                                                                                                                                                                                                                                                                                                                                                                                                                                                                                                                                                                                                                                                                                                                                                                                                                                                                                                                                                                                                                                                                                                                                                                                                                                                                                                                                                                                                                                                                                                                                                                                                                                                                                                                                                                                                                                                                                                                                                                                                                                                                                                             | 26,000        |
| В                                                                                                                                                                                                                                                                                                                                                                                                                                                                                                                                                                                                                                                                                                                                                                                                                                                                                                                                                                                                                                                                                                                                                                                                                                                                                                                                                                                                                                                                                                                                                                                                                                                                                                                                                                                                                                                                                                                                                                                                                                                                                                                             | 8,000         |
| WEIGHT, KG                                                                                                                                                                                                                                                                                                                                                                                                                                                                                                                                                                                                                                                                                                                                                                                                                                                                                                                                                                                                                                                                                                                                                                                                                                                                                                                                                                                                                                                                                                                                                                                                                                                                                                                                                                                                                                                                                                                                                                                                                                                                                                                    | 0,018         |
| MANUFACTURER                                                                                                                                                                                                                                                                                                                                                                                                                                                                                                                                                                                                                                                                                                                                                                                                                                                                                                                                                                                                                                                                                                                                                                                                                                                                                                                                                                                                                                                                                                                                                                                                                                                                                                                                                                                                                                                                                                                                                                                                                                                                                                                  | ABC           |
| INTERCHANGE                                                                                                                                                                                                                                                                                                                                                                                                                                                                                                                                                                                                                                                                                                                                                                                                                                                                                                                                                                                                                                                                                                                                                                                                                                                                                                                                                                                                                                                                                                                                                                                                                                                                                                                                                                                                                                                                                                                                                                                                                                                                                                                   |               |
| SKF                                                                                                                                                                                                                                                                                                                                                                                                                                                                                                                                                                                                                                                                                                                                                                                                                                                                                                                                                                                                                                                                                                                                                                                                                                                                                                                                                                                                                                                                                                                                                                                                                                                                                                                                                                                                                                                                                                                                                                                                                                                                                                                           | <u>W 6000</u> |
| FAG                                                                                                                                                                                                                                                                                                                                                                                                                                                                                                                                                                                                                                                                                                                                                                                                                                                                                                                                                                                                                                                                                                                                                                                                                                                                                                                                                                                                                                                                                                                                                                                                                                                                                                                                                                                                                                                                                                                                                                                                                                                                                                                           | <u>\$6000</u> |