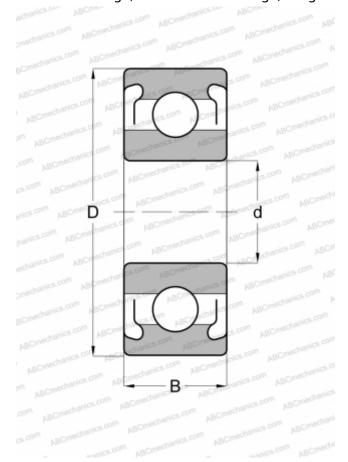

## **Technical specification**

| d 12,000 D 32,000 B 10,000  WEIGHT, KG 0,041  MANUFACTURER ABC  INTERCHANGE  SKF W 6201-2Z |             | DIMENSIONS, MM |                  |
|--------------------------------------------------------------------------------------------|-------------|----------------|------------------|
| B 10,000  WEIGHT, KG 0,041  MANUFACTURER ABC  INTERCHANGE                                  |             | d              | 12,000           |
| WEIGHT, KG 0,041  MANUFACTURER ABC  INTERCHANGE                                            |             | D              | 32,000           |
| MANUFACTURER ABC INTERCHANGE                                                               |             | В              | 10,000           |
| INTERCHANGE                                                                                |             | WEIGHT, KG     | 0,041            |
|                                                                                            |             | MANUFACTURER   | ABC              |
| SKF <u>W 6201-2Z</u>                                                                       | INTERCHANGE |                |                  |
|                                                                                            |             | SKF            | <u>W 6201-2Z</u> |