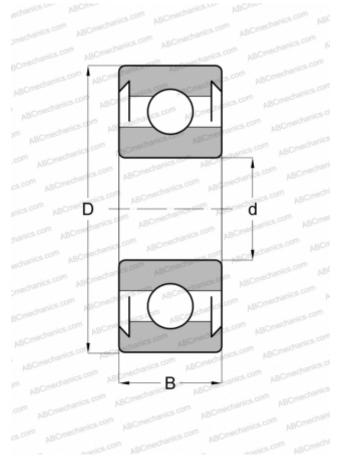

#### TYPE: Ball bearings, Radial ball bearings, Single row, Corrosion resistant, Seals 2RS

#### **DIMENSIONS, MM**

| d 30,000   D 62,000   B 16,000   WEIGHT, KG 0,200   MANUFACTURER NEW   DEPARTURE DEPARTURE   INTERCHANGE S6206 2RS   SKF W 6206-2RS1   MRC 206-SZZ-ST   FAG S6206 2RSR   FAFNIR A206PP |              |                    |
|----------------------------------------------------------------------------------------------------------------------------------------------------------------------------------------|--------------|--------------------|
| B16,000WEIGHT, KG0,200MANUFACTURERNEW<br>DEPARTUREINTERCHANGEDEPARTUREABC\$6206 2RSSKFW 6206-2RS1MRC206-SZZ-STFAG\$6206.2RSR                                                           | d            | 30,000             |
| WEIGHT, KG0,200MANUFACTURERNEW<br>DEPARTUREINTERCHANGEDEPARTUREABCS6206 2RS<br>SKFSKFW 6206-2RS1<br>206-SZZ-STMRC206-SZZ-ST<br>S6206.2RSR                                              | D            | 62,000             |
| MANUFACTURERNEW<br>DEPARTUREINTERCHANGEDEPARTUREABCS6206 2RSSKFW 6206-2RS1MRC206-SZZ-STFAGS6206.2RSR                                                                                   | В            | 16,000             |
| INTERCHANGEABCS6206 2RSSKFW 6206-2RS1MRC206-SZZ-STFAGS6206.2RSR                                                                                                                        | WEIGHT, KG   | 0,200              |
| INTERCHANGEABCS6206 2RSSKFW 6206-2RS1MRC206-SZZ-STFAGS6206.2RSR                                                                                                                        | MANUFACTURER | NEW                |
| SKF   W 6206-2RS1     MRC   206-SZZ-ST     FAG   S6206.2RSR                                                                                                                            | INTERCHANGE  | DEPARTURE          |
| MRC   206-SZZ-ST     FAG   S6206.2RSR                                                                                                                                                  | ABC          | <u>S6206 2RS</u>   |
| FAG S6206.2RSR                                                                                                                                                                         | SKF          | <u>W 6206-2RS1</u> |
|                                                                                                                                                                                        | MRC          | 206-SZZ-ST         |
| FAFNIR A206PP                                                                                                                                                                          | FAG          | S6206.2RSR         |
|                                                                                                                                                                                        | FAFNIR       | A206PP             |