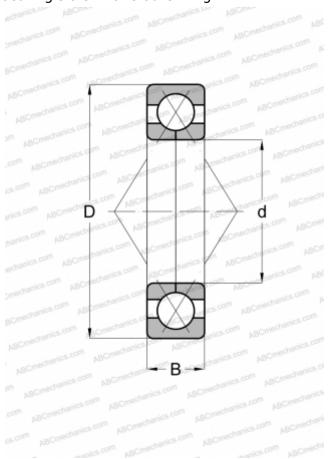

## **Technical specification**

| DIMENSIONS MM                |             |
|------------------------------|-------------|
| DIMENSIONS, MM               |             |
| d                            | 17,000      |
| D                            | 40,000      |
| В                            | 12,000      |
|                              |             |
| WEIGHT, KG                   | 0,082       |
| MANUFACTURER                 | SKF         |
| MANOTACTORER                 | <u> </u>    |
| CALCULATION DATA             |             |
| Basic dynamic load rating, C | 17,000 kN   |
| Basic static load rating, Co | 11,400 kN   |
| Fatigue load limit, Pu       | 0,450 kN    |
| Reference speed              | 22000 r/min |
| Limiting speed               | 30000 r/min |