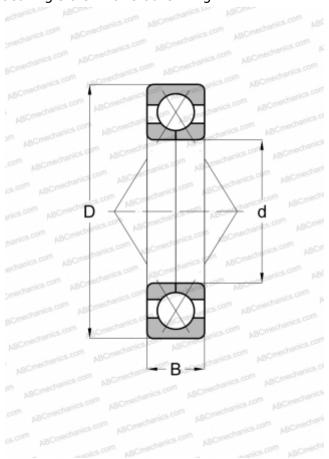

## **Technical specification**

| <b>DIMENSIONS, MM</b> |         |
|-----------------------|---------|
| d                     | 70,000  |
| D                     | 150,000 |
| В                     | 35,000  |
| WEIGHT, KG            | 3,150   |
| MANUFACTURER          | SKF     |
| CALCULATION DATA      |         |