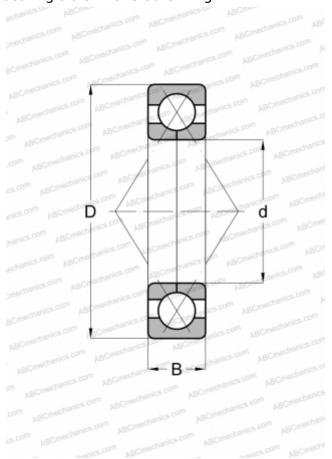

## QJ 314 N2PHAS SKF

Four-point contact bearing

TYPE: Ball bearings, Angular contact ball bearing, Four point contact, Separable, with split inner ring, 2 locating slots in one outer ring

## **Technical specification**

| DIMENSIONS, MM |         |
|----------------|---------|
| d              | 70,000  |
| D              | 150,000 |

| В          | 35,000 |
|------------|--------|
| WEIGHT. KG | 3.150  |