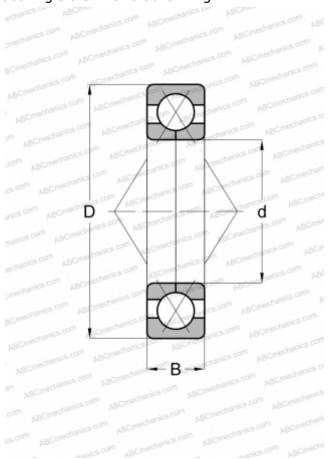

## **Technical specification**

Fatigue load limit, Pu Reference speed

Limiting speed

|                  | DIMENSIONS, MM               |            |
|------------------|------------------------------|------------|
|                  | d                            | 110,000    |
|                  | D                            | 200,000    |
|                  | В                            | 38,000     |
|                  | WEIGHT KG                    | F 600      |
|                  | WEIGHT, KG                   | 5,600      |
|                  | MANUFACTURER                 | SKF        |
| CALCULATION DATA |                              |            |
|                  | Basic dynamic load rating, C | 265,000 kN |
|                  | Basic static load rating. Co | 305.000 kN |