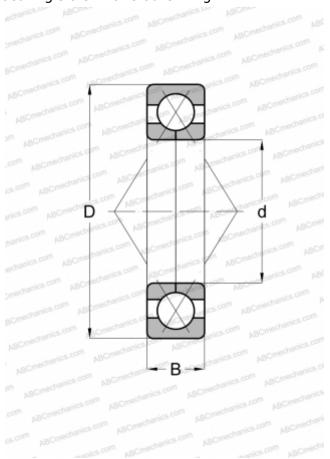

## **Technical specification**

| <b>DIMENSIONS, MM</b> |         |
|-----------------------|---------|
| d                     | 130,000 |
| D                     | 230,000 |
| В                     | 40,000  |
| WEIGHT, KG            | 7,750   |
| MANUFACTURER          | SKF     |
|                       |         |