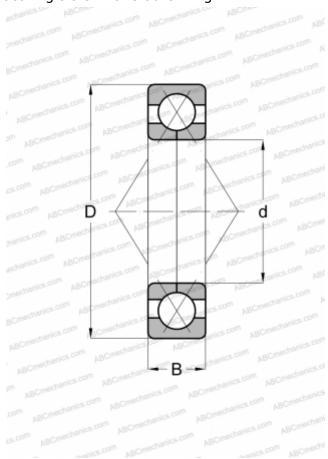

## **QJ 336 N2MA SKF**

Four-point contact bearing

TYPE: Ball bearings, Angular contact ball bearing, Four point contact, Separable, with split inner ring, 2 locating slots in one outer ring

## **Technical specification**

| <b>DIMENSIONS, MM</b> |         |
|-----------------------|---------|
| d                     | 180,000 |
| D                     | 380,000 |
| В                     | 75,000  |
| WEIGHT, KG            | 47,500  |
| MANUFACTURER          | SKF     |