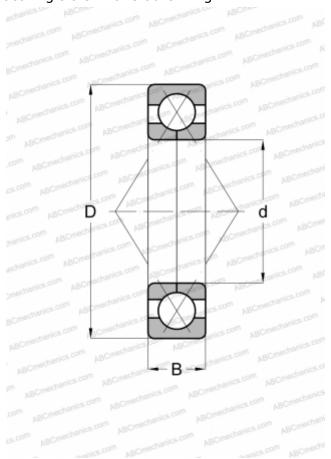

## **QJ 338 N2MA SKF**

Four-point contact bearing

TYPE: Ball bearings, Angular contact ball bearing, Four point contact, Separable, with split inner ring, 2 locating slots in one outer ring

## **Technical specification**

| DIMENSIONS, MM |         |
|----------------|---------|
| d              | 190,000 |
| D              | 400,000 |
| В              | 78,000  |
| WEIGHT, KG     | 49,000  |
| MANUFACTURER   | SKF     |
|                |         |