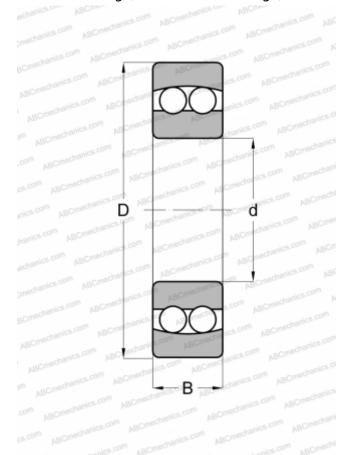

## **Technical specification**

| DIMENSIONS, MM               |                |
|------------------------------|----------------|
| d                            | 85,000         |
| D                            | 180,000        |
| В                            | 41,000         |
| WEIGHT, KG                   | 5,000          |
| MANUFACTURER                 | SKF            |
| NTERCHANGE                   |                |
| ABC                          | <u>1317</u>    |
| FAG                          | <u>1317</u>    |
| FEDERAL/SCHA TZ              | <u>1317 SA</u> |
| MRC                          | <u>1317</u>    |
| STEYR                        | <u>1317</u>    |
| CALCULATION DATA             |                |
| Basic dynamic load rating, C | 97,500 kN      |
| Basic static load rating, Co | 38,000 kN      |
| Fatigue load limit, Pu       | 1,700 kN       |
| Reference speed              | 7000 r/min     |
| Limiting speed               | 4800 r/min     |
|                              |                |