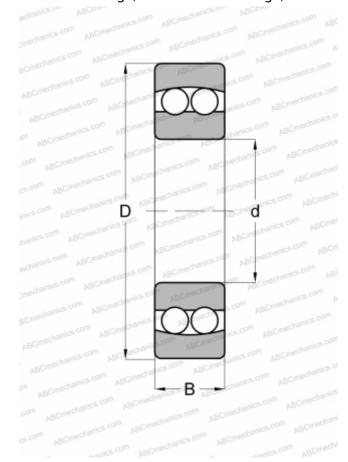

## **Technical specification**

**DIMENSIONS, MM** 

Fatigue load limit, Pu

Reference speed

Limiting speed

| Diricitorotto, inin          |               |
|------------------------------|---------------|
| d                            | 90,000        |
| D                            | 190,000       |
| В                            | 64,000        |
| WEIGHT, KG                   | 8,450         |
| MANUFACTURER                 | SKF           |
| INTERCHANGE                  |               |
| ABC                          | 2318          |
| FAG                          | <u>2318 M</u> |
| FEDERAL/SCHA TZ              | 2318 SA       |
| MRC                          | 2318          |
| STEYR                        | <u>2318 M</u> |
| FAG                          | 2319 M        |
| FEDERAL/SCHA TZ              | 2319 SA       |
| MRC                          | 2319          |
| SKF                          | <u>2319 M</u> |
| CALCULATION DATA             |               |
| Basic dynamic load rating, C | 153,000 kN    |
| Basic static load rating, Co | 57,000 kN     |