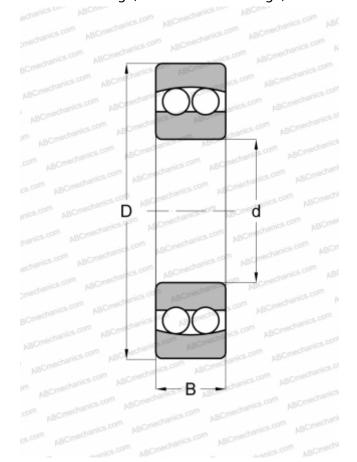

## 1319 SKF

Self-aligning ball bearings

TYPE: Ball bearings, Radial ball bearings, Double row, spherical, With cyilindrical bore, Open

## **Technical specification**

Limiting speed

| -                            |              |
|------------------------------|--------------|
| DIMENSIONS, MM               |              |
| d                            | 95,000       |
| D                            | 200,000      |
| В                            | 45,000       |
| WEIGHT, KG                   | 6,700        |
| MANUFACTURER                 | SKF          |
| INTERCHANGE                  |              |
| ABC                          | <u>1319</u>  |
| FAG                          | <u>1319M</u> |
| FEDERAL/SCHA TZ              | 1319 SA      |
| MRC                          | <u>1319</u>  |
| STEYR                        | <u>1319</u>  |
| CALCULATION DATA             |              |
| Basic dynamic load rating, C | 133,000 kN   |
| Basic static load rating, Co | 51,000 kN    |
| Fatigue load limit, Pu       | 2,160 kN     |
| Reference speed              | 6300 r/min   |