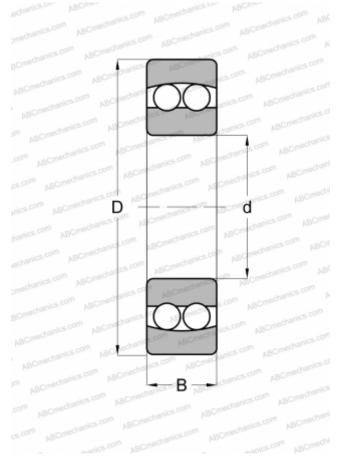

#### **DIMENSIONS, MM**

| d               | 95,000         |
|-----------------|----------------|
| D               | 200,000        |
| В               | 67,000         |
| WEIGHT, KG      | 9,800          |
| MANUFACTURER    | <u>SKF</u>     |
| INTERCHANGE     |                |
| ABC             | <u>2318</u>    |
| FAG             | <u>2318 M</u>  |
| FEDERAL/SCHA TZ | <u>2318 SA</u> |
| MRC             | 2318           |
| SKF             | <u>2318 M</u>  |
| STEYR           | <u>2318 M</u>  |
| FAG             | <u>2319 M</u>  |
| FEDERAL/SCHA TZ | 2319 SA        |
| MRC             | 2319           |
|                 |                |