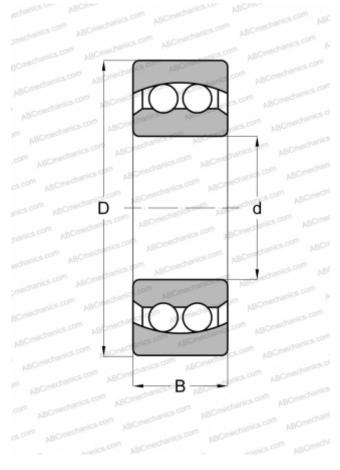

## **DIMENSIONS, MM**

| d 25,000   D 52,000   B 18,000   WEIGHT, KG 0,163   MANUFACTURER STEYR   INTERCHANGE STEYR   ABC 2205 2RS   FAG 2205 2RS TVH   MRC 2205 E 2RS1   SKF 2205 E -2RS1TN9   RIV AJL 25 |
|-----------------------------------------------------------------------------------------------------------------------------------------------------------------------------------|
| B   18,000     WEIGHT, KG   0,163     MANUFACTURER   STEYR     INTERCHANGE   STEYR     ABC   2205 2RS     FAG   2205 2RS TVH     MRC   2205 E 2RS1     SKF   2205 E-2RS1TN9       |
| WEIGHT, KG0,163MANUFACTURERSTEYRINTERCHANGE2205 2RSABC2205 2RSFAG2205 2RS TVHMRC2205 E 2RS1SKF2205 E-2RS1TN9                                                                      |
| MANUFACTURERSTEYRINTERCHANGEABC2205 2RSFAG2205 2RS TVHMRC2205 E 2RS1SKF2205 E-2RS1TN9                                                                                             |
| INTERCHANGE     ABC   2205 2RS     FAG   2205 2RS TVH     MRC   2205 E 2RS1     SKF   2205 E-2RS1TN9                                                                              |
| ABC   2205 2RS     FAG   2205 2RS TVH     MRC   2205 E 2RS1     SKF   2205 E-2RS1TN9                                                                                              |
| FAG   2205 2RS TVH     MRC   2205 E 2RS1     SKF   2205 E-2RS1TN9                                                                                                                 |
| MRC   2205 E 2RS1     SKF   2205 E-2RS1TN9                                                                                                                                        |
| SKF 2205 E-2RS1TN9                                                                                                                                                                |
|                                                                                                                                                                                   |
| RIV AJL 25                                                                                                                                                                        |
|                                                                                                                                                                                   |