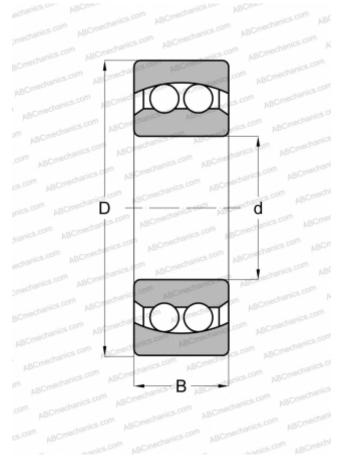

## **DIMENSIONS, MM**

| d 35,000   D 72,000   B 23,000   WEIGHT, KG 0,413   MANUFACTURER ABC   INTERCHANGE FAG   FAG 2207 2RS TVH   MRC 2207 E 2RS1   SKF 2207 E-2RS1TN9   STEYR 2207 E/2RS1/TG   RIV AJL 35 |
|--------------------------------------------------------------------------------------------------------------------------------------------------------------------------------------|
| B   23,000     WEIGHT, KG   0,413     MANUFACTURER   ABC     INTERCHANGE      FAG   2207 2RS TVH     MRC   2207 E 2RS1     SKF   2207 E-2RS1TN9     STEYR   2207 E/2RS1/TG           |
| WEIGHT, KG 0,413   MANUFACTURER ABC   INTERCHANGE    FAG 2207 2RS TVH   MRC 2207 E 2RS1   SKF 2207 E-2RS1TN9   STEYR 2207 E/2RS1/TG                                                  |
| MANUFACTURERABCINTERCHANGEFAG2207 2RS TVHMRC2207 E 2RS1SKF2207 E 2RS1TN9STEYR2207 E/2RS1/TG                                                                                          |
| INTERCHANGE     FAG   2207 2RS TVH     MRC   2207 E 2RS1     SKF   2207 E-2RS1TN9     STEYR   2207 E/2RS1/TG                                                                         |
| FAG   2207 2RS TVH     MRC   2207 E 2RS1     SKF   2207 E-2RS1TN9     STEYR   2207 E/2RS1/TG                                                                                         |
| MRC   2207 E 2RS1     SKF   2207 E-2RS1TN9     STEYR   2207 E/2RS1/TG                                                                                                                |
| SKF   2207 E-2RS1TN9     STEYR   2207 E/2RS1/TG                                                                                                                                      |
| STEYR 2207 E/2RS1/TG                                                                                                                                                                 |
|                                                                                                                                                                                      |
| RIV AJL 35                                                                                                                                                                           |
|                                                                                                                                                                                      |