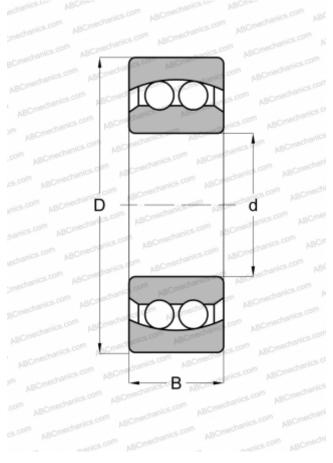

## Self-aligning ball bearings

TYPE: Ball bearings, Radial ball bearings, Double row, spherical, With cyilindrical bore, With seals 2RS

## **Technical specification**

Limiting speed

| DIMENSIONS, MM               |                |
|------------------------------|----------------|
| d                            | 35,000         |
| D                            | 72,000         |
| В                            | 23,000         |
| WEIGHT, KG                   | 0,410          |
| MANUFACTURER                 | <u>SKF</u>     |
| INTERCHANGE                  |                |
| ABC                          | 2207 2RS       |
| FAG                          | 2207 2RS TVH   |
| MRC                          | 2207 E 2RS1    |
| STEYR                        | 2207 E/2RS1/TG |
| RIV                          | <u>AJL 35</u>  |
| CALCULATION DATA             |                |
| Basic dynamic load rating, C | 19,000 kN      |
| Basic static load rating, Co | 6,000 kN       |
| Fatigue load limit, Pu       | 0,310 kN       |
|                              |                |