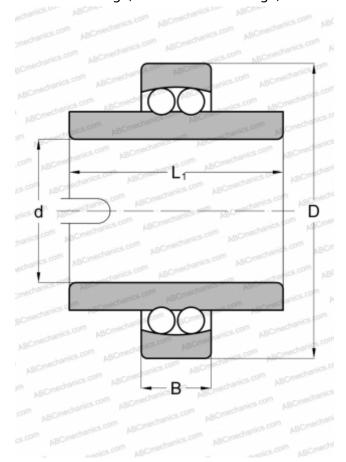

## **Technical specification**

| •                            |               |
|------------------------------|---------------|
| DIMENSIONS, MM               |               |
| d                            | 45,000        |
| D                            | 85,000        |
| В                            | 19,000        |
| L                            | 58,000        |
| WEIGHT, KG                   | 0,770         |
| MANUFACTURER                 | SKF           |
| INTERCHANGE                  |               |
| ABC                          | 11209         |
| FAG                          | 11209TVH      |
| MRC                          | <u>11209E</u> |
| STEYR                        | 11209         |
| CALCULATION DATA             |               |
| Basic dynamic load rating, C | 21,600 kN     |
| Basic static load rating, Co | 7,350 kN      |
| Fatigue load limit, Pu       | 0,380 kN      |
| Limiting speed               | 4500 r/min    |