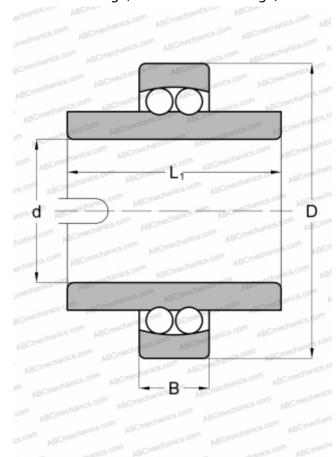

## **Technical specification**

**DIMENSIONS. MM** 

|             | Diriting of the state of the st |               |
|-------------|--------------------------------------------------------------------------------------------------------------------------------------------------------------------------------------------------------------------------------------------------------------------------------------------------------------------------------------------------------------------------------------------------------------------------------------------------------------------------------------------------------------------------------------------------------------------------------------------------------------------------------------------------------------------------------------------------------------------------------------------------------------------------------------------------------------------------------------------------------------------------------------------------------------------------------------------------------------------------------------------------------------------------------------------------------------------------------------------------------------------------------------------------------------------------------------------------------------------------------------------------------------------------------------------------------------------------------------------------------------------------------------------------------------------------------------------------------------------------------------------------------------------------------------------------------------------------------------------------------------------------------------------------------------------------------------------------------------------------------------------------------------------------------------------------------------------------------------------------------------------------------------------------------------------------------------------------------------------------------------------------------------------------------------------------------------------------------------------------------------------------------|---------------|
|             | d                                                                                                                                                                                                                                                                                                                                                                                                                                                                                                                                                                                                                                                                                                                                                                                                                                                                                                                                                                                                                                                                                                                                                                                                                                                                                                                                                                                                                                                                                                                                                                                                                                                                                                                                                                                                                                                                                                                                                                                                                                                                                                                              | 55,000        |
|             | D                                                                                                                                                                                                                                                                                                                                                                                                                                                                                                                                                                                                                                                                                                                                                                                                                                                                                                                                                                                                                                                                                                                                                                                                                                                                                                                                                                                                                                                                                                                                                                                                                                                                                                                                                                                                                                                                                                                                                                                                                                                                                                                              | 100,000       |
|             | В                                                                                                                                                                                                                                                                                                                                                                                                                                                                                                                                                                                                                                                                                                                                                                                                                                                                                                                                                                                                                                                                                                                                                                                                                                                                                                                                                                                                                                                                                                                                                                                                                                                                                                                                                                                                                                                                                                                                                                                                                                                                                                                              | 21,000        |
|             | L                                                                                                                                                                                                                                                                                                                                                                                                                                                                                                                                                                                                                                                                                                                                                                                                                                                                                                                                                                                                                                                                                                                                                                                                                                                                                                                                                                                                                                                                                                                                                                                                                                                                                                                                                                                                                                                                                                                                                                                                                                                                                                                              | 60,000        |
|             | WEIGHT, KG                                                                                                                                                                                                                                                                                                                                                                                                                                                                                                                                                                                                                                                                                                                                                                                                                                                                                                                                                                                                                                                                                                                                                                                                                                                                                                                                                                                                                                                                                                                                                                                                                                                                                                                                                                                                                                                                                                                                                                                                                                                                                                                     | 1,129         |
|             | MANUFACTURER                                                                                                                                                                                                                                                                                                                                                                                                                                                                                                                                                                                                                                                                                                                                                                                                                                                                                                                                                                                                                                                                                                                                                                                                                                                                                                                                                                                                                                                                                                                                                                                                                                                                                                                                                                                                                                                                                                                                                                                                                                                                                                                   | FAG           |
| INTERCHANGE |                                                                                                                                                                                                                                                                                                                                                                                                                                                                                                                                                                                                                                                                                                                                                                                                                                                                                                                                                                                                                                                                                                                                                                                                                                                                                                                                                                                                                                                                                                                                                                                                                                                                                                                                                                                                                                                                                                                                                                                                                                                                                                                                |               |
|             | ABC                                                                                                                                                                                                                                                                                                                                                                                                                                                                                                                                                                                                                                                                                                                                                                                                                                                                                                                                                                                                                                                                                                                                                                                                                                                                                                                                                                                                                                                                                                                                                                                                                                                                                                                                                                                                                                                                                                                                                                                                                                                                                                                            | <u>11211</u>  |
|             | MRC                                                                                                                                                                                                                                                                                                                                                                                                                                                                                                                                                                                                                                                                                                                                                                                                                                                                                                                                                                                                                                                                                                                                                                                                                                                                                                                                                                                                                                                                                                                                                                                                                                                                                                                                                                                                                                                                                                                                                                                                                                                                                                                            | <u>11211E</u> |
|             | STEYR                                                                                                                                                                                                                                                                                                                                                                                                                                                                                                                                                                                                                                                                                                                                                                                                                                                                                                                                                                                                                                                                                                                                                                                                                                                                                                                                                                                                                                                                                                                                                                                                                                                                                                                                                                                                                                                                                                                                                                                                                                                                                                                          | 11211         |
|             | SILIK                                                                                                                                                                                                                                                                                                                                                                                                                                                                                                                                                                                                                                                                                                                                                                                                                                                                                                                                                                                                                                                                                                                                                                                                                                                                                                                                                                                                                                                                                                                                                                                                                                                                                                                                                                                                                                                                                                                                                                                                                                                                                                                          | 11211         |