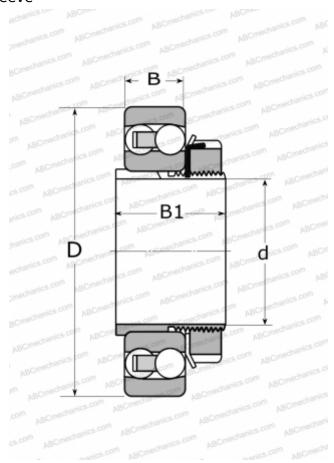

## **Technical specification**

### **DIMENSIONS, MM**

| WEIGHT, KG | 0,210  |
|------------|--------|
| B1         | 26,000 |
| В          | 15,000 |
| D          | 52,000 |
| d          | 20,000 |