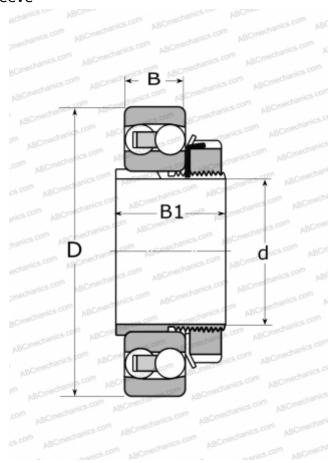

## **Technical specification**

| DIN | <b>1ENS</b> | IONS, | MM |
|-----|-------------|-------|----|
|-----|-------------|-------|----|

| WEIGHT, KG |    | 0,610  |
|------------|----|--------|
|            | B1 | 38,000 |
|            | В  | 27,000 |
|            | D  | 72,000 |
|            | α  | 25,000 |