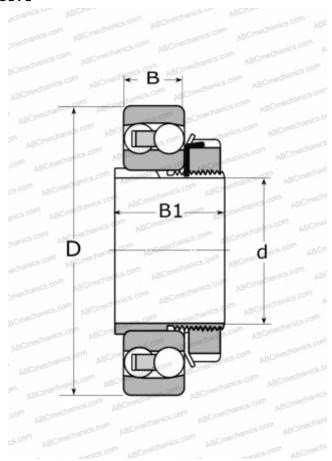

### **DIMENSIONS, MM**

| MANUFACTURER | SKF    |
|--------------|--------|
| WEIGHT, KG   | 0,440  |
| B1           | 29,000 |
| В            | 17,000 |
| D            | 72,000 |
| d            | 30,000 |