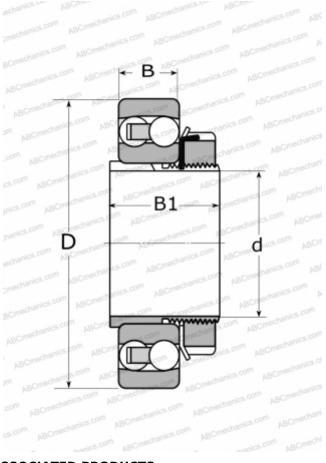

## **Technical specification**

| DIM | ENSI | ONS, | ММ |
|-----|------|------|----|
|     |      |      |    |

| d                            | 30,000      |  |  |
|------------------------------|-------------|--|--|
| D                            | 72,000      |  |  |
| В                            | 23,000      |  |  |
| B1                           | 35,000      |  |  |
| WEIGHT, KG                   | 0,540       |  |  |
| MANUFACTURER                 | <u>SKF</u>  |  |  |
| CALCULATION DATA             |             |  |  |
| Basic dynamic load rating, C | 30,700 kN   |  |  |
| Basic static load rating, Co | 8,800 kN    |  |  |
| Fatigue load limit, Pu       | 0,460 kN    |  |  |
| Reference speed              | 18000 r/min |  |  |
| Limiting speed               | 12000 r/min |  |  |