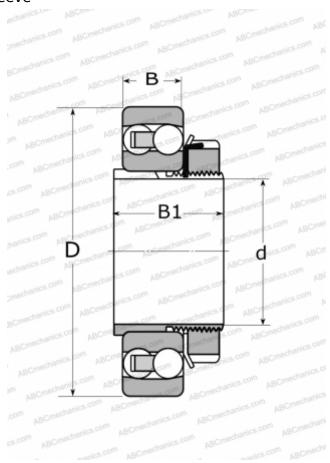

### **DIMENSIONS, MM**

| MANUFACTURER | SKF    |
|--------------|--------|
| WEIGHT, KG   | 0,840  |
| B1           | 43,000 |
| В            | 31,000 |
| D            | 80,000 |
| d            | 30,000 |