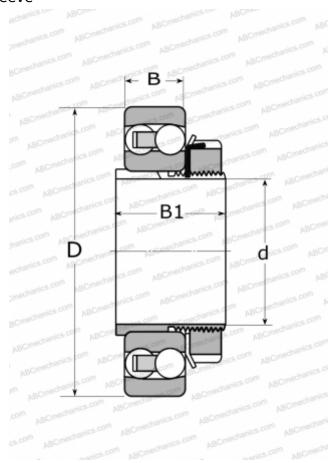

### **DIMENSIONS, MM**

| MANUFACTURER | SKF    |
|--------------|--------|
| WEIGHT, KG   | 0,580  |
| B1           | 31,000 |
| В            | 18,000 |
| D            | 80,000 |
| d            | 35,000 |