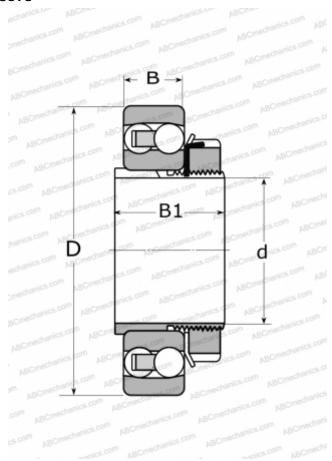

### **DIMENSIONS, MM**

| MANUFACTURER | SKF    |
|--------------|--------|
| WEIGHT, KG   | 1,100  |
| B1           | 46,000 |
| В            | 33,000 |
| D            | 90,000 |
| d            | 35,000 |