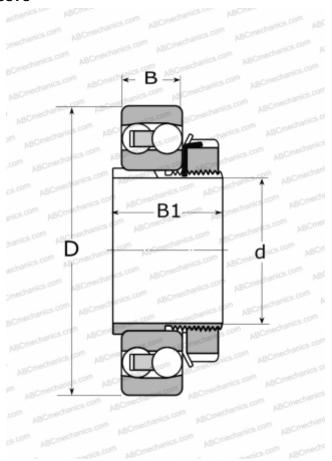

## **Technical specification**

| DI | M | EN | SI | ON | S. | MM |
|----|---|----|----|----|----|----|
|----|---|----|----|----|----|----|

| B<br>B1      | 19,000<br>33,000 |
|--------------|------------------|
| WEIGHT, KG   | 0,680            |
| MANUFACTURER | SKF              |