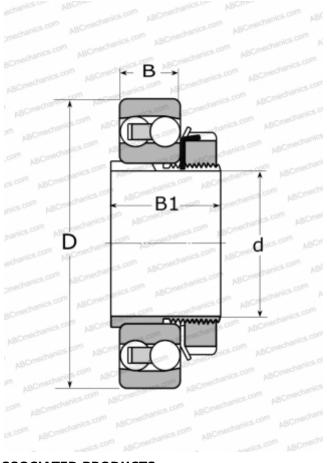

## DIMENSIONS, MM

Limiting speed

| d40,000D85,000B23,000B139,000WEIGHT, KG0,780MANUFACTURERSKFCALCULATION DATASKFBasic dynamic load rating, C32,500 kNBasic static load rating, Co10,600 kNFatigue load limit, Pu0,540 kNReference speed15000 r/min |
|------------------------------------------------------------------------------------------------------------------------------------------------------------------------------------------------------------------|
| B23,000B139,000WEIGHT, KG0,780MANUFACTURERSKFCALCULATION DATASKFBasic dynamic load rating, C32,500 kNBasic static load rating, Co10,600 kNFatigue load limit, Pu0,540 kN                                         |
| B139,000WEIGHT, KG0,780MANUFACTURERSKFCALCULATION DATASKFBasic dynamic load rating, C32,500 kNBasic static load rating, Co10,600 kNFatigue load limit, Pu0,540 kN                                                |
| WEIGHT, KG0,780MANUFACTURERSKFCALCULATION DATASKFBasic dynamic load rating, C32,500 kNBasic static load rating, Co10,600 kNFatigue load limit, Pu0,540 kN                                                        |
| MANUFACTURERSKFCALCULATION DATABasic dynamic load rating, C32,500 kNBasic static load rating, Co10,600 kNFatigue load limit, Pu0,540 kN                                                                          |
| CALCULATION DATABasic dynamic load rating, C32,500 kNBasic static load rating, Co10,600 kNFatigue load limit, Pu0,540 kN                                                                                         |
| Basic dynamic load rating, C32,500 kNBasic static load rating, Co10,600 kNFatigue load limit, Pu0,540 kN                                                                                                         |
| Basic static load rating, Co10,600 kNFatigue load limit, Pu0,540 kN                                                                                                                                              |
| Fatigue load limit, Pu0,540 kN                                                                                                                                                                                   |
|                                                                                                                                                                                                                  |
| Reference speed 15000 r/min                                                                                                                                                                                      |
|                                                                                                                                                                                                                  |