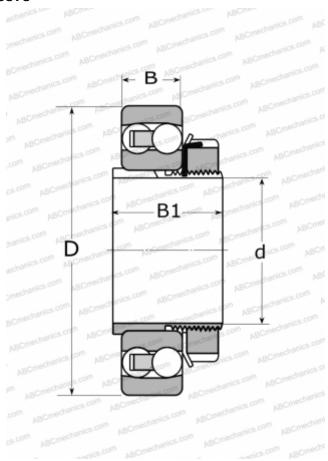

## **Technical specification**

| DIN | <b>1ENS</b> | IONS, | MM |
|-----|-------------|-------|----|
|-----|-------------|-------|----|

| WEIGHT, KG | 1,200   |
|------------|---------|
| B1         | 39,000  |
| В          | 25,000  |
| D          | 100,000 |
| d          | 40,000  |