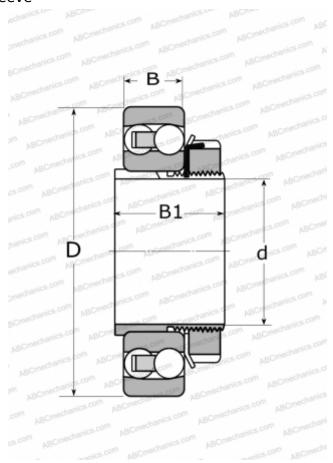

# **2309 EKTN9 SKF**

Self-aligning ball bearings

TYPE: Ball bearings, Radial ball bearings, Double row, spherical, With tapered bore, With adapter sleeve

#### **DIMENSIONS, MM**

| WEIGHT, KG | 1,400   |
|------------|---------|
| B1         | 50,000  |
| В          | 36,000  |
| D          | 100,000 |
| d          | 40,000  |