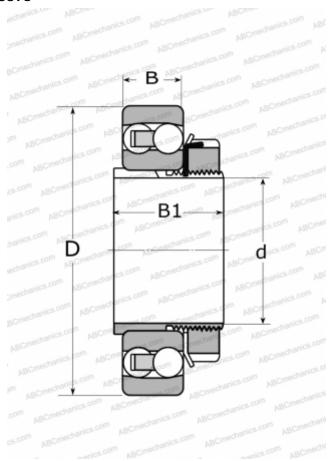

## **Technical specification**

| WEIGHT, KG | 0,770  |
|------------|--------|
| B1         | 35,000 |
| В          | 20,000 |
| D          | 90,000 |
| d          | 45,000 |