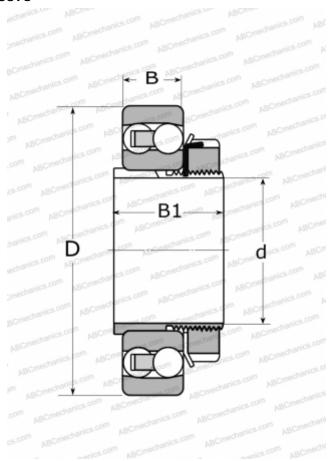

## **Technical specification**

| $\mathbf{r}$ | -   | 4 - 1 |               | - |              | ММ     |
|--------------|-----|-------|---------------|---|--------------|--------|
| .,           | IΙV |       | <b>u</b> -> I |   | <b>u</b> 🤊 - | IVIIVI |
|              |     |       |               |   |              |        |

| WEIGHT, KG | 0,870  |
|------------|--------|
| B1         | 42,000 |
| В          | 23,000 |
| D          | 90,000 |
| d          | 45,000 |