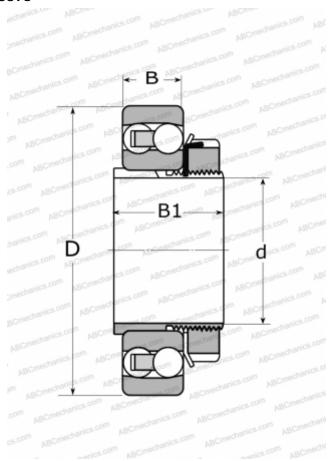

#### **DIMENSIONS, MM**

| WEIGHT, KG | 1,450   |
|------------|---------|
| B1         | 42,000  |
| В          | 27,000  |
| D          | 110,000 |
| d          | 45,000  |