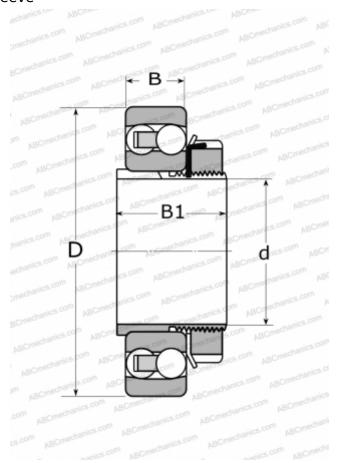

#### **DIMENSIONS, MM**

| WEIGHT, KG | 1,900   |
|------------|---------|
| B1         | 55,000  |
| В          | 40,000  |
| D          | 110,000 |
| d          | 45,000  |