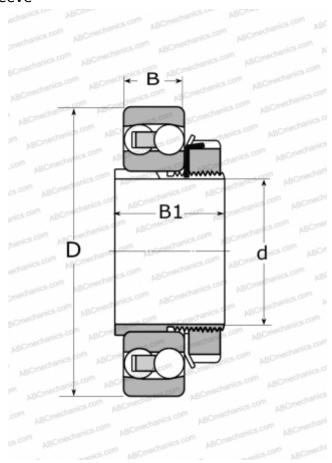

#### **DIMENSIONS, MM**

| MANUFACTURER | SKF     |
|--------------|---------|
| WEIGHT, KG   | 1,150   |
| B1           | 45,000  |
| В            | 25,000  |
| D            | 100,000 |
| d            | 50,000  |